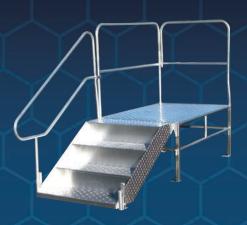

## **OSHA Combo Stair Systems**

EACH SYSTEM ADJUSTS TO MEET A WIDE RANGE OF STEP AND THRESHOLD REQUIREMENTS.

Model OSH345 in 3-step position.

Model OSH345 in 5-step position.

Model OSH345 in 4-step position.

| Model  | Threshold Range | Step Range |
|--------|-----------------|------------|
| OSH345 | 26"-40"         | 3, 4, or 5 |
| OSH456 | 34"-48"         | 4, 5, or 6 |
| OSH567 | 42"-56"         | 5, 6, or 7 |
| OSH678 | 50"-58"         | 6, 7, or 8 |