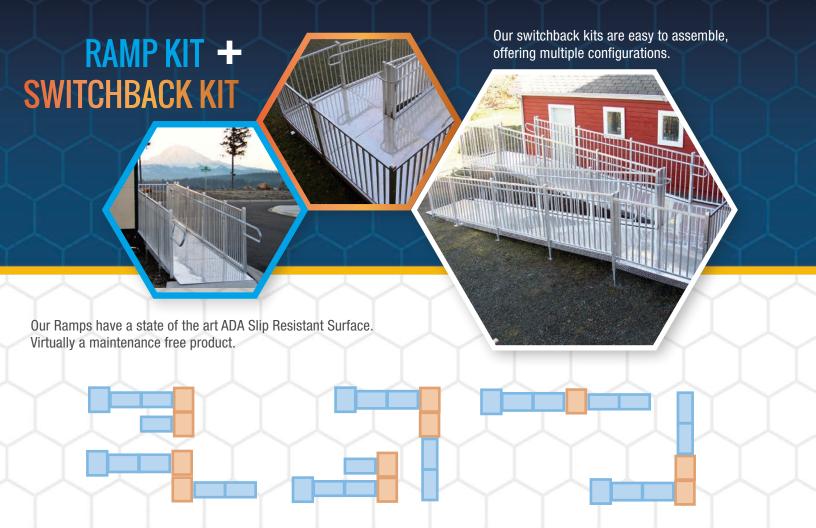

### ADA / IBC Wheelchair Ramps & Stair Systems

# **MULTI-STORY STAIR SYSTEMS** TWO-STORY OSHA SYSTEMS TWO STORY ADA STAIR SYSTEMS WITH SWITCHBACK **ADA TWO - STORY SYSTEM** WRAP-AROUND OSHA WITH INTERMEDIATE LANDING