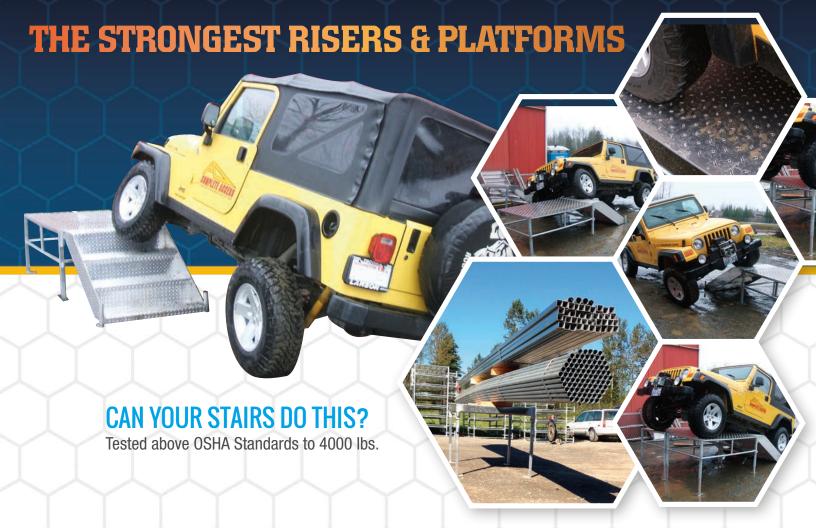

An industry leader for 20 years, Complete Access understands the nature of the marketplace, the demands of our product, and the need to make ownership as easy as possible. Blending high quality manufacturing with innovative design, we've created a suite of plug-and-play access solutions perfect for any job.

### THE SIMPLEST MOST VERSATILE STAIR SYSTEM YOU CAN BUY.

Adjust in any increment. No holes to line up. Levels perfectly every time without blocks. Only tool needed is a crescent wrench.