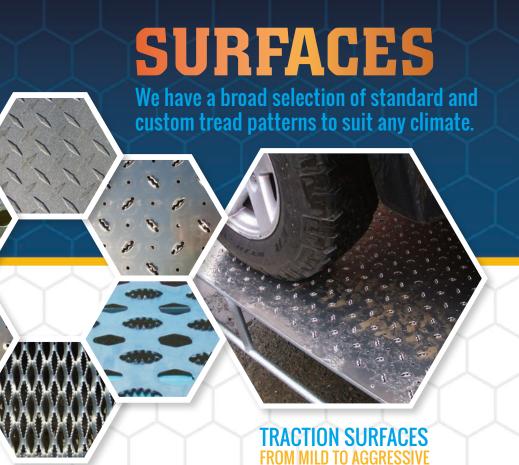

| 42"-56"         | 5, 6, or 7 |
| OSH678 | 50"-58"         | 6, 7, or 8 |

<sup>\*</sup>Platform Sizes Available: 40x60, 48x48, 48x60, 60x60

## Crescent Wrench + 5 minutes =



1. Set Platform To Threshold



2. Select Your Riser Position







### THE SIMPLEST MOST VERSATILE STAIR SYSTEM YOU CAN BUY.

Adjust in any increment. No holes to line up. Levels perfectly every time without blocks. Only tool needed is a crescent wrench.



### **DECKING SYSTEMS MADE EASY**

**ENDLESS COMBINATIONS** 







# **MULTI-STORY STAIR SYSTEMS** TWO-STORY OSHA SYSTEMS TWO STORY ADA STAIR SYSTEMS WITH SWITCHBACK **ADA TWO - STORY SYSTEM** WRAP-AROUND OSHA WITH INTERMEDIATE LANDING

### ADA / IBC Wheelchair Ramps & Stair Systems









#### **INSTALL A COMPLETE 30' RAMP SYSTEM IN ABOUT 30 MINUTES**





### **WINDOW BARS**



Horizontal security door bars

### **DOOR BARS**

The same Door Bar can be used for either left or right entry. Fits 36" to 48" knob positions.