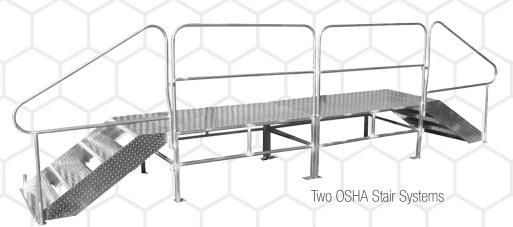

### ADA / IBC Wheelchair Ramps & Stair Systems

#### **INSTALL A COMPLETE 30' RAMP SYSTEM IN ABOUT 30 MINUTES**