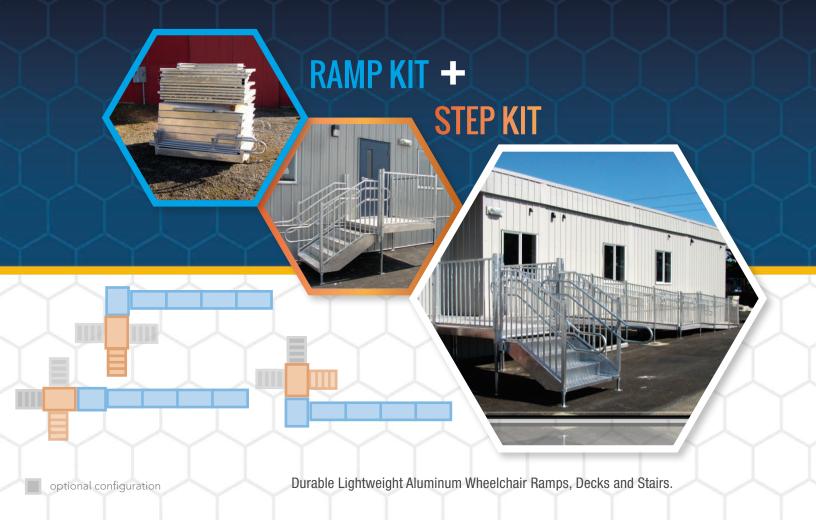

### ADA / IBC Wheelchair Ramps & Stair Systems

#### **INSTALL A COMPLETE 30' RAMP SYSTEM IN ABOUT 30 MINUTES**