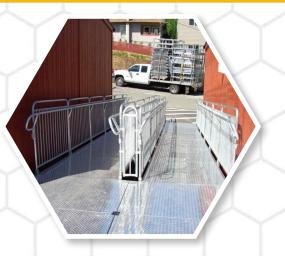

### ADA / IBC Wheelchair Ramps & Stair Systems

#### **INSTALL A COMPLETE 30' RAMP SYSTEM IN ABOUT 30 MINUTES**