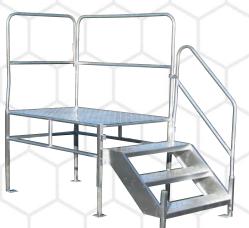

## **OSHA Combo Stair Systems**

EACH SYSTEM ADJUSTS TO MEET A WIDE RANGE OF STEP AND THRESHOLD REQUIREMENTS.

Model OSH345 in 3-step position.

Model OSH345 in 5-step position.

Model OSH345 in 4-step position.

| Model  | Threshold Range | Step Range |
|--------|-----------------|------------|
| OSH345 | 26"-40"         | 3, 4, or 5 |
| OSH456 | 34"-48"         | 4, 5, or 6 |
| OSH567 | 42"-56"         | 5, 6, or 7 |
| OSH678 | 50"-58"         | 6, 7, or 8 |