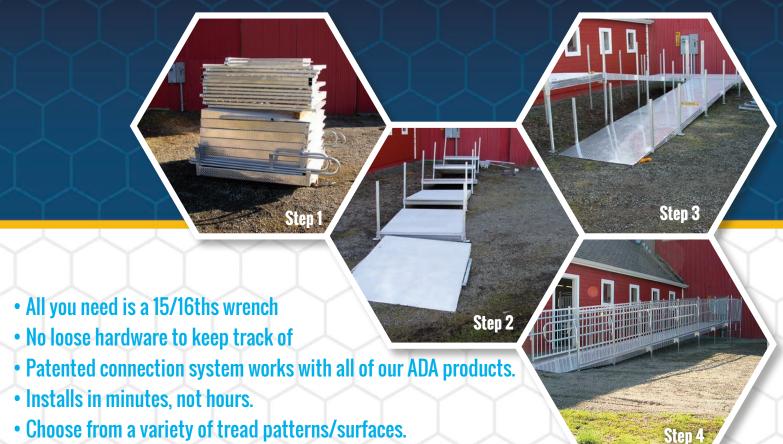

7 | 42"-56"         | 5, 6, or 7 |
| OSH678 | 50"-58"         | 6, 7, or 8 |

<sup>\*</sup>Platform Sizes Available: 40x60, 48x48, 48x60, 60x60

## Crescent Wrench + 5 minutes =



1. Set Platform To Threshold



2. Select Your Riser Position







### THE SIMPLEST MOST VERSATILE STAIR SYSTEM YOU CAN BUY.

Adjust in any increment. No holes to line up. Levels perfectly every time without blocks. Only tool needed is a crescent wrench.



### **DECKING SYSTEMS MADE EASY**

**ENDLESS COMBINATIONS** 







# **MULTI-STORY STAIR SYSTEMS** TWO-STORY OSHA SYSTEMS TWO STORY ADA STAIR SYSTEMS WITH SWITCHBACK **ADA TWO - STORY SYSTEM** WRAP-AROUND OSHA WITH INTERMEDIATE LANDING

### ADA / IBC Wheelchair Ramps & Stair Systems









#### **INSTALL A COMPLETE 30' RAMP SYSTEM IN ABOUT 30 MINUTES**





### **WINDOW BARS**



Horizontal security door bars

### **DOOR BARS**

The same Door Bar can be used for either left or right entry. Fits 36" to 48" knob positions.