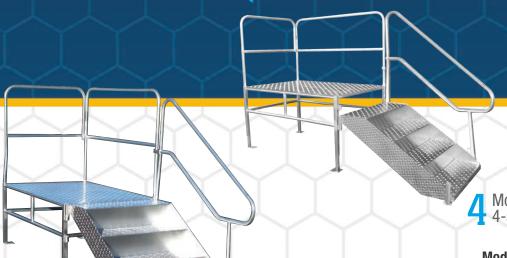

## **OSHA Combo Stair Systems**

EACH SYSTEM ADJUSTS TO MEET A WIDE RANGE OF STEP AND THRESHOLD REQUIREMENTS.

Model OSH345 in 3-step position.

Model OSH345 in 5-step position.

Model OSH345 in 4-step position.

### THE SIMPLEST MOST VERSATILE STAIR SYSTEM YOU CAN BUY.

Adjust in any increment. No holes to line up. Levels perfectly every time without blocks. Only tool needed is a crescent wrench.