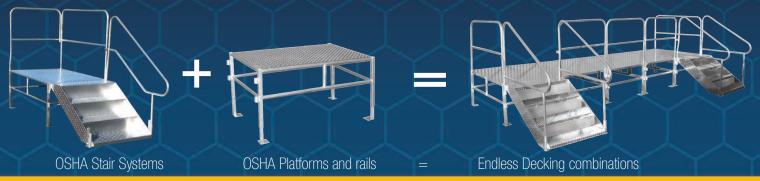

LD REQUIREMENTS.



Model OSH345 in 3-step position.

Model OSH345 in 5-step position.

Model OSH345 in 4-step position.

| Model  | Threshold Range | Step Range |
|--------|-----------------|------------|
| OSH345 | 26"-40"         | 3, 4, or 5 |
| OSH456 | 34"-48"         | 4, 5, or 6 |
| OSH567 | 42"-56"         | 5, 6, or 7 |
| OSH678 | 50"-58"         | 6, 7, or 8 |

<sup>\*</sup>Platform Sizes Available: 40x60, 48x48, 48x60, 60x60

## Crescent Wrench + 5 minutes =



1. Set Platform To Threshold



2. Select Your Riser Position







### THE SIMPLEST MOST VERSATILE STAIR SYSTEM YOU CAN BUY.

Adjust in any increment. No holes to line up. Levels perfectly every time without blocks. Only tool needed is a crescent wrench.



### **DECKING SYSTEMS MADE EASY**

**ENDLESS COMBINATIONS** 







# **MULTI-STORY STAIR SYSTEMS** TWO-STORY OSHA SYSTEMS TWO STORY ADA STAIR SYSTEMS WITH SWITCHBACK **ADA TWO - STORY SYSTEM** WRAP-AROUND OSHA WITH INTERMEDIATE LANDING

### ADA / IBC Wheelchair Ramps & Stair Systems









#### **INSTALL A COMPLETE 30' RAMP SYSTEM IN ABOUT 30 MINUTES**





### **WINDOW BARS**



Horizontal security door bars

### **DOOR BARS**

The same Door Bar can be used for either left or right entry. Fits 36" to 48" knob positions.