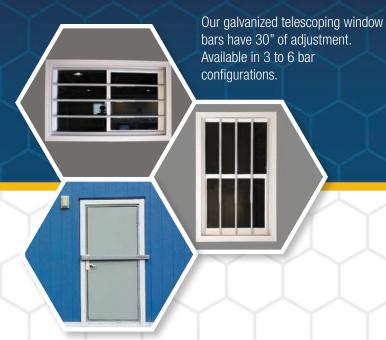

### **WINDOW BARS**

Horizontal security door bars

### **DOOR BARS**

The same Door Bar can be used for either left or right entry. Fits 36" to 48" knob positions.