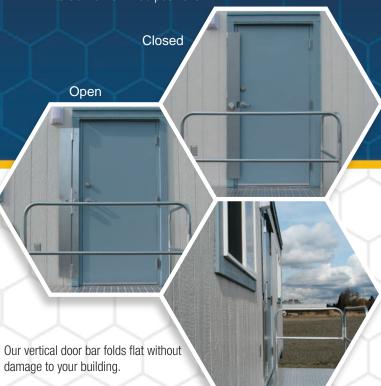

### **DOOR BARS**

The same Door Bar can be used for either left or right entry. Fits 36" to 48" knob positions.