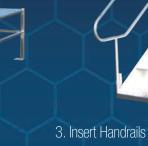

## Crescent Wrench + 5 minutes =

1. Set Platform To Threshold

2. Select Your Riser Position

### THE SIMPLEST MOST VERSATILE STAIR SYSTEM YOU CAN BUY.

Adjust in any increment. No holes to line up. Levels perfectly every time without blocks. Only tool needed is a crescent wrench.