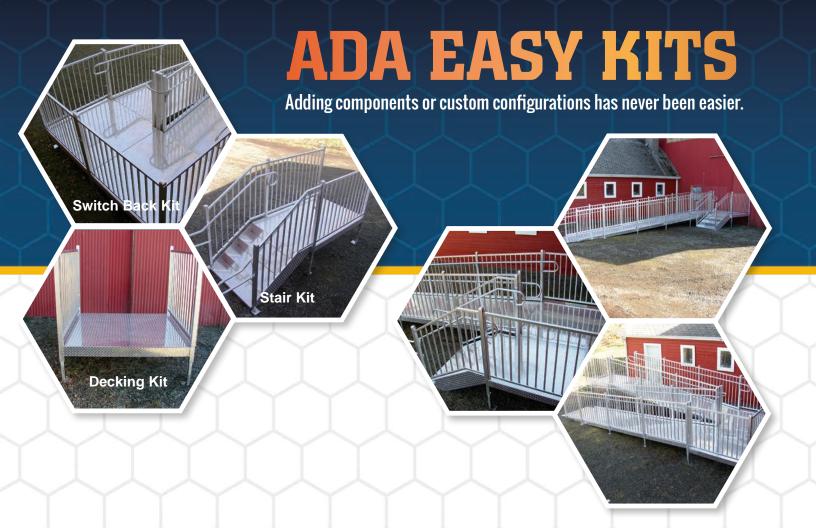

| 3, 4, or 5 |
| OSH456 | 34"-48"         | 4, 5, or 6 |
| OSH567 | 42"-56"         | 5, 6, or 7 |
| OSH678 | 50"-58"         | 6, 7, or 8 |

<sup>\*</sup>Platform Sizes Available: 40x60, 48x48, 48x60, 60x60

## Crescent Wrench + 5 minutes =



1. Set Platform To Threshold



2. Select Your Riser Position







### THE SIMPLEST MOST VERSATILE STAIR SYSTEM YOU CAN BUY.

Adjust in any increment. No holes to line up. Levels perfectly every time without blocks. Only tool needed is a crescent wrench.



### **DECKING SYSTEMS MADE EASY**

**ENDLESS COMBINATIONS** 







# **MULTI-STORY STAIR SYSTEMS** TWO-STORY OSHA SYSTEMS TWO STORY ADA STAIR SYSTEMS WITH SWITCHBACK **ADA TWO - STORY SYSTEM** WRAP-AROUND OSHA WITH INTERMEDIATE LANDING

### ADA / IBC Wheelchair Ramps & Stair Systems









#### **INSTALL A COMPLETE 30' RAMP SYSTEM IN ABOUT 30 MINUTES**





### **WINDOW BARS**



Horizontal security door bars

### **DOOR BARS**

The same Door Bar can be used for either left or right entry. Fits 36" to 48" knob positions.